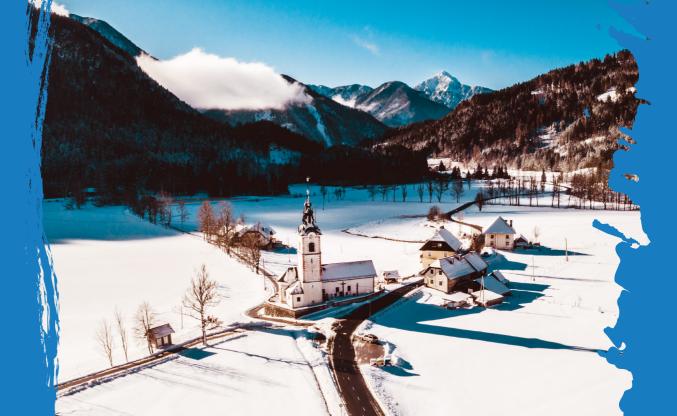

# Winter in Jezersko 2023/2024

Welcome to Jezersko! In the beautiful Alpine valley, where nature takes your breath away. We are delighted that you have chosen to visit Jezersko in winter. We assure you that here, you can truly indulge in the real winter fairytale, breathe in the pure mountain air, enjoy breathtaking nature, and return home rejuvenated and full of unforgettable memories.

We have gathered all the essential information in one place to make your stay truly pleasant and carefree.

When snow falls, Jezersko turns into a winter wonderland. The snowy idyll calls you out into the fresh air.