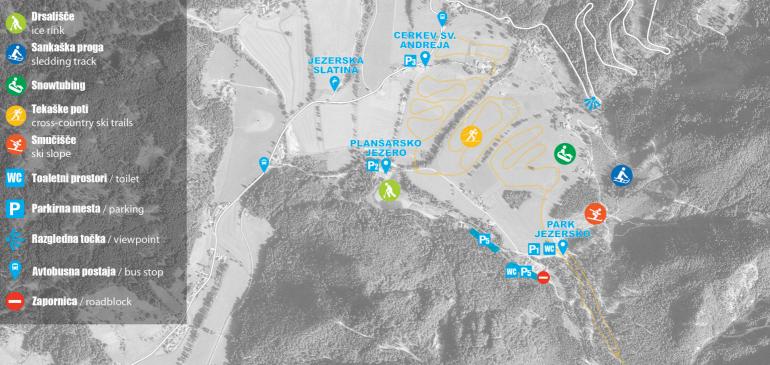

## LEGENDA/LEGEND

## Parking

All hikers and skiers/runners (visitors of Park Jezersko) can park at the free parking lots near Lake Planšar or Park Jezersko. All the parking lots are marked on the map.

For more information related to winter offerings, please check the QR code.